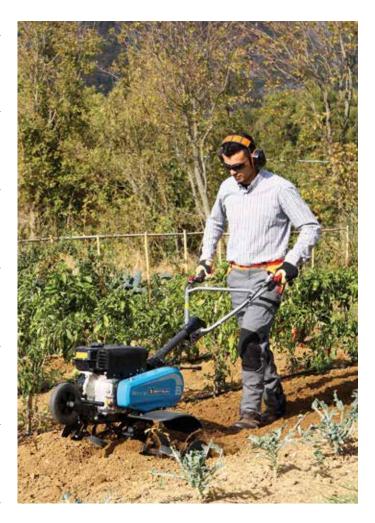

# Rotary tiller for intensive use

204 S

Practical and ergonomic external gear selector.

Handlebars with vertical adjustment to allow the operator to assume the correct posture while working.

NEW

85 cm rotor with lateral protection discs.