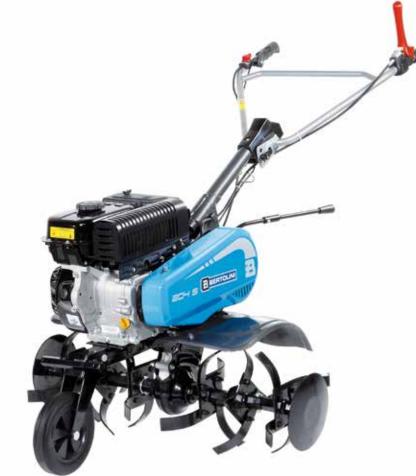

# Rotary tiller for intensive use

204 S

Practical and ergonomic external gear selector.

Handlebars with vertical adjustment to allow the operator to assume the correct posture while working.

NEW

85 cm rotor with lateral protection discs.

## Dimensions (mm)

| Transmission    | oil-bath gearbox and chain          |  |
|-----------------|-------------------------------------|--|
| Clutch          | belt with tensioner                 |  |
| Handlebars      | with vertical adjustment            |  |
| Rotor           | 85 cm with lateral protection discs |  |
| Power take-off  | no                                  |  |
| Jackleg         | yes                                 |  |
| Towing hitch    | yes                                 |  |
| Transport wheel | yes                                 |  |
| Weight          | 72 kg                               |  |