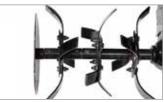

# Rotary tiller for intensive use

204 S

Practical and ergonomic external gear selector.

Handlebars with vertical adjustment to allow the operator to assume the correct posture while working.

NEW

85 cm rotor with lateral protection discs.

## Dimensions (mm)

| Transmission    | oil-bath gearbox and chain          |  |
|-----------------|-------------------------------------|--|
| Clutch          | belt with tensioner                 |  |
| Handlebars      | with vertical adjustment            |  |
| Rotor           | 85 cm with lateral protection discs |  |
| Power take-off  | no                                  |  |
| Jackleg         | yes                                 |  |
| Towing hitch    | yes                                 |  |
| Transport wheel | yes                                 |  |
| Weight          | 72 kg                               |  |