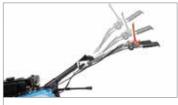

# Rotary tiller for intensive use

204 S

Practical and ergonomic external gear selector.

Handlebars with vertical adjustment to allow the operator to assume the correct posture while working.

NEW

85 cm rotor with lateral protection discs.

## Dimensions (mm)

| Transmission    | oil-bath gearbox and chain          |  |
|-----------------|-------------------------------------|--|
| Clutch          | belt with tensioner                 |  |
| Handlebars      | with vertical adjustment            |  |
| Rotor           | 85 cm with lateral protection discs |  |
| Power take-off  | no                                  |  |
| Jackleg         | yes                                 |  |
| Towing hitch    | yes                                 |  |
| Transport wheel | yes                                 |  |
| Weight          | 72 kg                               |  |