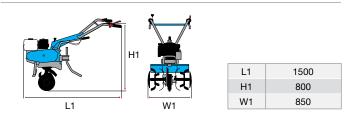

## Dimensions (mm)

| Transmission    | oil-bath gearbox and chain          |  |
|-----------------|-------------------------------------|--|
| Clutch          | belt with tensioner                 |  |
| Handlebars      | with vertical adjustment            |  |
| Rotor           | 85 cm with lateral protection discs |  |
| Power take-off  | no                                  |  |
| Jackleg         | yes                                 |  |
| Towing hitch    | yes                                 |  |
| Transport wheel | yes                                 |  |
| Weight          | 72 kg                               |  |