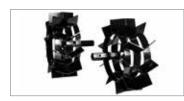

Handlebars with horizontal and vertical adjustment to allow the operator to assume the correct posture while working.

82 cm rotor with three elements per side with lateral protection discs.

| Power supply | Engine        | Model        | Displacement        | Power* | Starting     | Code       |
|--------------|---------------|--------------|---------------------|--------|--------------|------------|
| ₹ gasoline   | <b>≌</b> Emak | K 800 HT OHV | 182 cm <sup>3</sup> | 5.7 HP | recoil start | 68599001EN |