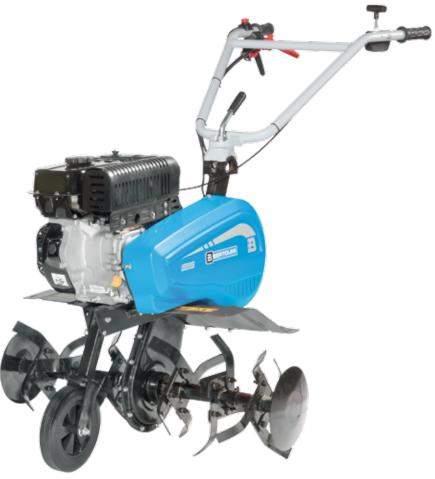

# Rotary tiller for home use

195

Ideal for home gardeners who need to soften up the soil for seeding, this model offers an excellent combination of manageability and user-friendliness.

Front wheel for easy transportation of the machine. The wheel can be easily folded upward without tools to facilitate operations on the ground.

Handlebars with horizontal and vertical adjustment to allow the operator to assume the correct posture while working.

82 cm rotor with three elements per side with lateral protection discs.

| Power supply | Engine        | Model        | Displacement        | Power* | Starting     | Code       |
|--------------|---------------|--------------|---------------------|--------|--------------|------------|
| ₹ gasoline   | <b>≌</b> Emak | K 800 HT OHV | 182 cm <sup>3</sup> | 5.7 HP | recoil start | 68599001EN |