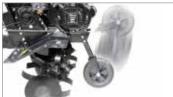

# Rotary tiller for home use

195

Ideal for home gardeners who need to soften up the soil for seeding, this model offers an excellent combination of manageability and user-friendliness.

Front wheel for easy transportation of the machine. The wheel can be easily folded upward without tools to facilitate operations on the ground.

Handlebars with horizontal and vertical adjustment to allow the operator to assume the correct posture while working.

82 cm rotor with three elements per side with lateral protection discs.

| Power supply | Engine        | Model        | Displacement        | Power* | Starting     | Code       |
|--------------|---------------|--------------|---------------------|--------|--------------|------------|
| ₹ gasoline   | <b>≌</b> Emak | K 800 HT OHV | 182 cm <sup>3</sup> | 5.7 HP | recoil start | 68599001EN |