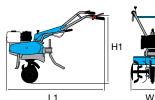

nt        | Power* | Starting     | Code       |
|--------------|---------------|--------------|---------------------|--------|--------------|------------|
| ₹ gasoline   | <b>≌</b> Emak | K 800 HT OHV | 182 cm <sup>3</sup> | 5.7 HP | recoil start | 68599001EN |

<sup>\*</sup> Engine power data refers to the values declared by each manufacturer. These values are calculated in accordance with specific measurement standards (such as SAE J1940, SAE J1349, ISO 1585) and may be modified without prior notice.



### Focus on accessories



**Furrowing tool** Code **69209081** (requires tool holder 69209087)



Plough Code **69209082** (requires tool holder 69209087)



Potato digger Code 69209083 (requires tool holder 69209087)



Pair of metal wheels Code **69209084** 

## **Dimensions (mm)**



| L1 | 1400 |
|----|------|
| H1 | 800  |
| W1 | 820  |

#### Transmission chain Clutch belt with tensioner with vertical and horizontal adjustment Handlebars 82 cm with lateral protection discs Rotor Power take-off no Jackleg yes Towing hitch yes Transport wheel yes 60 kg Weight

Speed (km/h)

8.40 1 1R 3.50 159 1 1R 66

Rotor speed with engine at 3400 rpm

Gearbox/ Speed (km/h):

2-speed (1 forward + 1 reverse)