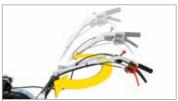

Handlebars with horizontal and vertical adjustment to allow the operator to assume the correct posture while working.

82 cm rotor with three elements per side with lateral protection discs.

| Power supply | Engine        | Model        | Displacement        | Power* | Starting     | Code       |
|--------------|---------------|--------------|---------------------|--------|--------------|------------|
| ₹ gasoline   | <b>≌</b> Emak | K 800 HT OHV | 182 cm <sup>3</sup> | 5.7 HP | recoil start | 68599001EN |