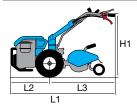

#### **Dimensions (mm)**

| L1 | 2180     |
|----|----------|
| L2 | 730      |
| L3 | 1450     |
| H1 | 600-1300 |
| W1 | 420-510  |
| W2 | 600-900  |
|    |          |

#### **Dimensions (mm)**

| L1 | 2185      |
|----|-----------|
| L2 | 1125      |
| L3 | 1060      |
| H1 | 700-1300  |
| W1 | 430-490   |
| W2 | 1150-1600 |
|    |           |

| Transmission             | with oil-bath gearbox                                                                             |
|--------------------------|---------------------------------------------------------------------------------------------------|
| Clutch                   | dry multidisc or mono-disc                                                                        |
| Handlebars               | with vertical and horizontal adjustment and 180° reversible, with vibration-damping device        |
| Reverse gear             | yes, with lever alongside gearbox                                                                 |
| Differential             | yes                                                                                               |
| Brakes                   | yes                                                                                               |
| Power take-off           | 2 power take-offs: one independent 2-speed PTO (1° 540 rpm - 2° 900 rpm) and one synchronised PTO |
| Accessories installation | with flange on PTO                                                                                |
| Towing hitch             | yes                                                                                               |
| Cowling                  | yes, with integral tool compartment/battery box                                                   |
| Weight                   | 250 kg (with diesel engine, rotor and wheels)                                                     |