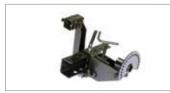

### WITH CUTTERBAR MOWER

Gearbox/ Speed (km/h):

5-speed (4 forward + 1 reverse) with 6.50/80-12" wheels

1.08 1 1R 2.82 Speed (km/h) 2.02 2 3.61 3 7.91 4