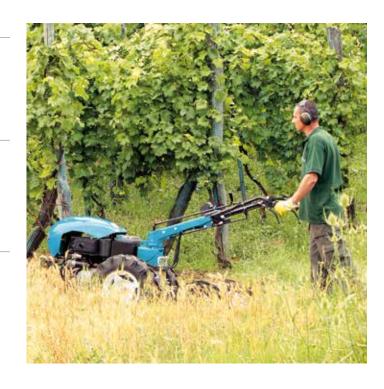

### **Professional rotary cultivator**

417 S

NEW

Professional machine with power rating and features that recommend it for root crop harvesting and tillage duties on all terrain types. Combines exceptional ease of handling and versatility with the ability to work on all types of terrain safely, thanks to the self-locking differential and 5-speed gearbox.