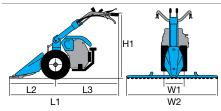

#### **Dimensions (mm)**

| L1 | 2180     |
|----|----------|
| L2 | 730      |
| L3 | 1450     |
| H1 | 600-1300 |
| W1 | 420-510  |
| W2 | 600-900  |
|    |          |

#### **Dimensions (mm)**

| L1 | 2185      |
|----|-----------|
| L2 | 1125      |
| L3 | 1060      |
| H1 | 700-1300  |
| W1 | 430-490   |
| W2 | 1150-1600 |
|    |           |

| Transmission             | with oil-bath gearbox                                                                             |
|--------------------------|---------------------------------------------------------------------------------------------------|
| Clutch                   | dry multidisc or mono-disc                                                                        |
| Handlebars               | with vertical and horizontal adjustment and 180° reversible, with vibration-damping device        |
| Reverse gear             | yes, with lever alongside gearbox                                                                 |
| Differential             | yes                                                                                               |
| Brakes                   | yes                                                                                               |
| Power take-off           | 2 power take-offs: one independent 2-speed PTO (1° 540 rpm - 2° 900 rpm) and one synchronised PTO |
| Accessories installation | with flange on PTO                                                                                |
| Towing hitch             | yes                                                                                               |
| Cowling                  | yes, with integral tool compartment/battery box                                                   |
| Weight                   | 250 kg (with diesel engine, rotor and wheels)                                                     |