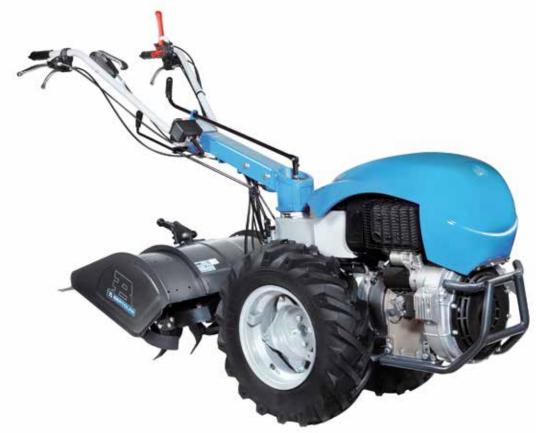

### **Professional rotary cultivator**

417 S

NEW

Professional machine with power rating and features that recommend it for root crop harvesting and tillage duties on all terrain types. Combines exceptional ease of handling and versatility with the ability to work on all types of terrain safely, thanks to the self-locking differential and 5-speed gearbox.

The EHS system ensures ease of use, reduced effort and the maximum simplification for users.

Ergonomic differential locking lever and independent brakes supplied as standard.

Two power take-offs, one independent two-speed PTO and one synchronised PTO.

#### **Dimensions (mm)**

| L1 | 2185      |
|----|-----------|
| L2 | 1125      |
| L3 | 1060      |
| H1 | 700-1300  |
| W1 | 430-490   |
| W2 | 1150-1600 |
|    |           |

| Transmission             | with oil-bath gearbox                                                                             |
|--------------------------|---------------------------------------------------------------------------------------------------|
| Clutch                   | dry multidisc or mono-disc                                                                        |
| Handlebars               | with vertical and horizontal adjustment and 180° reversible, with vibration-damping device        |
| Reverse gear             | yes, with lever alongside gearbox                                                                 |
| Differential             | yes                                                                                               |
| Brakes                   | yes                                                                                               |
| Power take-off           | 2 power take-offs: one independent 2-speed PTO (1° 540 rpm - 2° 900 rpm) and one synchronised PTO |
| Accessories installation | with flange on PTO                                                                                |
| Towing hitch             | yes                                                                                               |
| Cowling                  | yes, with integral tool compartment/battery box                                                   |
| Weight                   | 250 kg (with diesel engine, rotor and wheels)                                                     |